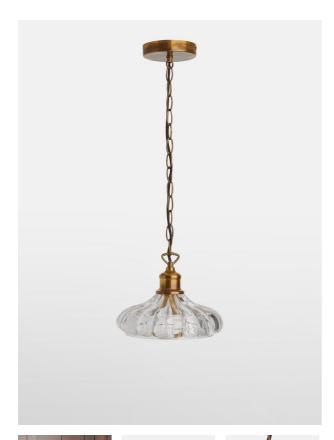

#### Product details

With a cut-glass shade suspended from an aged-brass chain link, our Beau pendant is a vintage-inspired statement piece that can be spotted in Dean Street Townhouse. Hang it above your dining table to make it the focal point of family dinners.

### Dimensions

Product dimensions: H105 x W24 x D24cm / H41.3 x W9.5 x D9.5"

Product weight: 3kg / 6.6lbs

#### Details

Dimensions: H18xW24cm Materials: Glass and Metal Cable & Ceiling Rose Height Adjustable: Yes Minimum Height: 27cm Maximum Height: 105cm Ceiling Rose Diameter: 12cm

Bulb Specification Bulb(s) Included: No Bulb required: 1 / E14 / 28W MAXIMUM