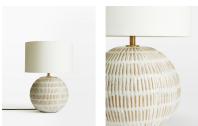

# Gus Table Lamp

£105 Regular

£84 Membership

### Product details

Bring a touch of Little Beach House Malibu into your living space with the Gus table lamp. With a rounded base and soft, speckled glaze, it makes a great lighting solution for small tables.

- · Table lamp base
- · Hand-cut finish
- · Speckled glaze
- · White crackle-glazed ceramic base
- · Requires 1 E27 9W Bulb
- · Inspired by Little Beach House Malibu