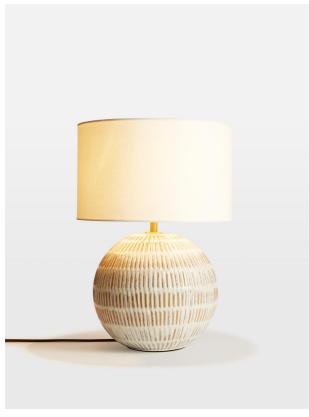

# Gus Table Lamp

£105 Regular

£84 Membership

### Product details

Bring a touch of Little Beach House Malibu into your living space with the Gus table lamp. With a rounded base and soft, speckled glaze, it makes a great lighting solution for small tables.

- · Table lamp base
- · Hand-cut finish
- · Speckled glaze
- · White crackle-glazed ceramic base
- · Requires 1 E27 9W Bulb
- · Inspired by Little Beach House Malibu