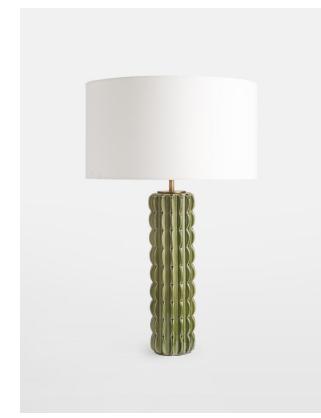

## **Product details**

Enhance small spaces with the Finn table lamp, formed from durable ceramic and finished with a unique glaze. Characterised by an undulating and textured exterior, we suggest using it to breathe an air of colour into reading nooks or bedrooms.

- Table lamp
- Ceramic base
- $\cdot$  Natural linen shade
- $\cdot$  Hand-applied glaze
- · Antique brass finish
- $\cdot$  Inspired by 180 House and White City House

## Dimensions

H62.2 x W40 x D40cm / H24.5 x W15.8 x D15.8"