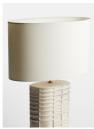

### Product details

The Ari table lamp is crafted from white ceramic with subtle indentations that create an organic textured effect. It is accompanied by an ivory linen shade and finished with antique brass accents for a modern update. Perch it on a console table, or keep it bedside to create an ambience for late-night reading.

- · Table lamp
- · Ceramic base
- · Ivory linen shade
- · Rub-through matte finish
- · Antique brass finish
- · Requires 1 E27 9W Bulb
- · Inspired by 180 House and White City House