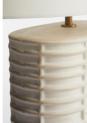

### Product details

The Ari table lamp is crafted from white ceramic with subtle indentations that create an organic textured effect. It is accompanied by an ivory linen shade and finished with antique brass accents for a modern update. Perch it on a console table, or keep it bedside to create an ambience for late-night reading.

- · Table lamp
- · Ceramic base
- · Ivory linen shade
- · Rub-through matte finish
- · Antique brass finish
- · Requires 1 E27 9W Bulb
- · Inspired by 180 House and White City House