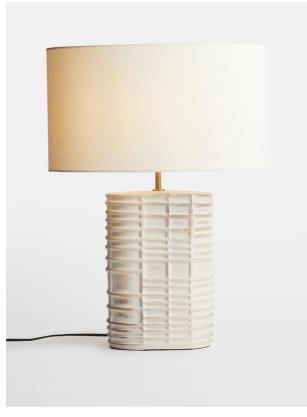

### Product details

The Ari table lamp is crafted from white ceramic with subtle indentations that create an organic textured effect. It is accompanied by an ivory linen shade and finished with antique brass accents for a modern update. Perch it on a console table, or keep it bedside to create an ambience for late-night reading.

- · Table lamp
- · Ceramic base
- · Ivory linen shade
- · Rub-through matte finish
- · Antique brass finish
- · Requires 1 E27 9W Bulb
- · Inspired by 180 House and White City House

## **Dimensions**

Product dimensions: H60 x W45 x D24cm / H23.6 x

W17.7 x D9.5"

Product weight: 2.6kg / 5.7lbs