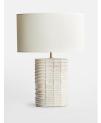

### Product details

The Ari table lamp is crafted from white ceramic with subtle indentations that create an organic textured effect. It is accompanied by an ivory linen shade and finished with antique brass accents for a modern update. Perch it on a console table, or keep it bedside to create an ambience for late-night reading.

- · Table lamp
- · Ceramic base
- · Ivory linen shade
- · Rub-through matte finish
- · Antique brass finish
- · Requires 1 E27 9W Bulb
- · Inspired by 180 House and White City House