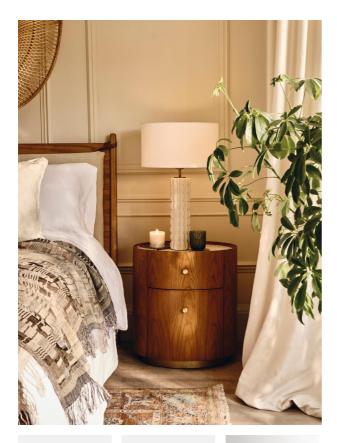

#### **Product details**

Enhance small spaces with the Finn table lamp, formed from durable ceramic and finished with a unique glaze. Characterised by an undulating and textured exterior, we suggest using it to breathe an air of calm into reading nooks and bedrooms.

- · Table lamp
- Ceramic base
- $\cdot$  Natural linen shade
- $\cdot$  Hand-applied glaze
- $\cdot$  Antique brass finish
- $\cdot$  Inspired by 180 House and White City House