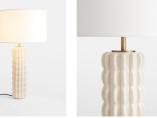

#### **Product details**

Enhance small spaces with the Finn table lamp, formed from durable ceramic and finished with a unique glaze. Characterised by an undulating and textured exterior, we suggest using it to breathe an air of calm into reading nooks and bedrooms.

- · Table lamp
- Ceramic base
- $\cdot$  Natural linen shade
- $\cdot$  Hand-applied glaze
- $\cdot$  Antique brass finish
- $\cdot$  Inspired by 180 House and White City House