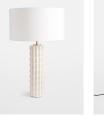

## Product details

Regular

Membership

Enhance small spaces with the Finn table lamp, formed from durable ceramic and finished with a unique glaze. Characterised by an undulating and textured exterior, we suggest using it to breathe an air of calm into reading nooks and bedrooms.

Finn Table Lamp, White,

· Table lamp

Us

£85

f.68

- · Ceramic base
- · Natural linen shade
- · Hand-applied glaze
- · Antique brass finish
- · Inspired by 180 House and White City House