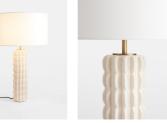

## Product details

Regular

Membership

Enhance small spaces with the Finn table lamp, formed from durable ceramic and finished with a unique glaze. Characterised by an undulating and textured exterior, we suggest using it to breathe an air of calm into reading nooks and bedrooms.

Finn Table Lamp, White,

· Table lamp

Us

£85

f.68

- · Ceramic base
- · Natural linen shade
- · Hand-applied glaze
- · Antique brass finish
- · Inspired by 180 House and White City House