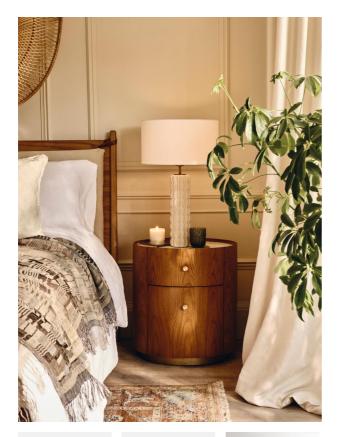

## Product details

Regular

Membership

Enhance small spaces with the Finn table lamp, formed from durable ceramic and finished with a unique glaze. Characterised by an undulating and textured exterior, we suggest using it to breathe an air of calm into reading nooks and bedrooms.

Finn Table Lamp, White,

· Table lamp

Us

£85

f.68

- · Ceramic base
- · Natural linen shade
- · Hand-applied glaze
- · Antique brass finish
- · Inspired by 180 House and White City House