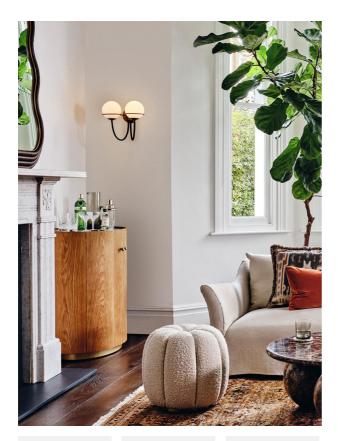

#### Product details

The lights that hang in our Soho Works spaces inspired the design of the Rene wall light, which has two glossy glass orbs that sit in raised antique brass-finished holders. Curved black tubes float beneath the globes, enhancing the sculptural quality of the design.

- $\cdot$  Wall light with two glass orbs supported by brass holders
- · Curved black tubes underneath
- · Antique brass-finished frame
- · 2 / E14 / CANDLE / LED / 6W MAXIMUM
- · Inspired by Soho Works