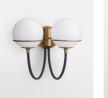

#### Product details

The lights that hang in our Soho Works spaces inspired the design of the Rene wall light, which has two glossy glass orbs that sit in raised antique brass-finished holders. Curved black tubes float beneath the globes, enhancing the sculptural quality of the design.

- $\cdot$  Wall light with two glass orbs supported by brass holders
- · Curved black tubes underneath
- · Antique brass-finished frame
- · 2 / E14 / CANDLE / LED / 6W MAXIMUM
- · Inspired by Soho Works