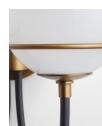

#### Product details

The lights that hang in our Soho Works spaces inspired the design of the Rene wall light, which has two glossy glass orbs that sit in raised antique brass-finished holders. Curved black tubes float beneath the globes, enhancing the sculptural quality of the design.

- $\cdot$  Wall light with two glass orbs supported by brass holders
- · Curved black tubes underneath
- · Antique brass-finished frame
- · 2 / E14 / CANDLE / LED / 6W MAXIMUM
- · Inspired by Soho Works