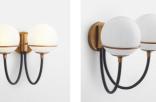

#### Product details

The lights that hang in our Soho Works spaces inspired the design of the Rene wall light, which has two glossy glass orbs that sit in raised antique brass-finished holders. Curved black tubes float beneath the globes, enhancing the sculptural quality of the design.

- $\cdot$  Wall light with two glass orbs supported by brass holders
- · Curved black tubes underneath
- · Antique brass-finished frame
- · 2 / E14 / CANDLE / LED / 6W MAXIMUM
- · Inspired by Soho Works