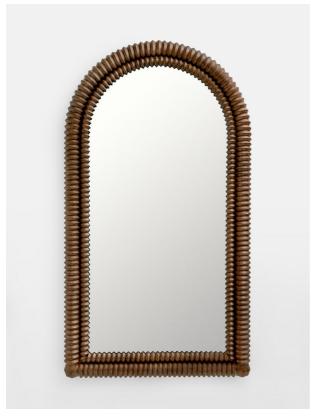

# **Emery Floor Mirror**

£1,995 Regular

£1,696 Membership

#### Product details

The Emery is an oversized mirror with a cast, wood-effect surround. It's inspired by the statement mirrors that can be found in our upcoming House opening in Tel Aviv.

- · Re-enforced French cleat fixing
- · Crafted wood effect surround
- · Ridges on the frame
- · Inspired by Soho House Tel Aviv

### **Dimensions**

Product dimensions: H204.3 x W114.2 x D8.5cm /

H80.4 x W45 x D3.3"

Product weight: 100kg / 220.5lbs

Packaged or boxed dimensions: H131 x W222 x D30cm

/ H51.6 x W87.4 x D11.8"

Packaged or boxed weight: 100kg / 220.5lbs