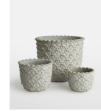

# Corinthian Planter Grey, 45 X 38cm

£138 Regular

£110 Membership

#### Product details

Inspired by the decor of our soon-to-be-opened House in Rome, the Corinthian planter resembles patterns and etchings found on Corinthian columns and Ancient Greek architecture. The planter is crafted from cement and covered in geometric scales that bring an artful streak to patios and deckings.

- · Large cement planter
- · Design inspired by Ancient Greek and Roman architecture
- · Crafted in China
- · Inspired by Soho House Rome