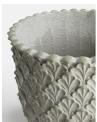

# Corinthian Planter Grey, 45 X 38cm

£138 Regular

£110 Membership

#### Product details

Inspired by the decor of our soon-to-be-opened House in Rome, the Corinthian planter resembles patterns and etchings found on Corinthian columns and Ancient Greek architecture. The planter is crafted from cement and covered in geometric scales that bring an artful streak to patios and deckings.

- · Large cement planter
- · Design inspired by Ancient Greek and Roman architecture
- · Crafted in China
- · Inspired by Soho House Rome