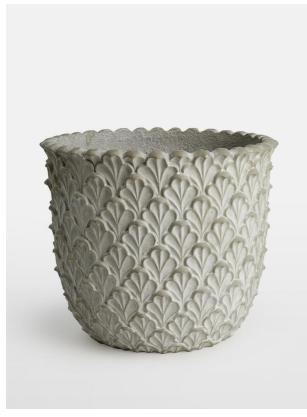

# Corinthian Planter Grey, 45 X 38cm

£138 Regular

£110 Membership

#### Product details

Inspired by the decor of our soon-to-be-opened House in Rome, the Corinthian planter resembles patterns and etchings found on Corinthian columns and Ancient Greek architecture. The planter is crafted from cement and covered in geometric scales that bring an artful streak to patios and deckings.

- · Large cement planter
- · Design inspired by Ancient Greek and Roman architecture
- · Crafted in China
- · Inspired by Soho House Rome