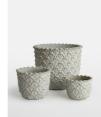

#### Product details

Inspired by the decor of our soon-to-be-opened House in Rome, the Corinthian planter resembles patterns and etchings found on Corinthian columns and Ancient Greek architecture. The planter is crafted from cement and covered in geometric scales that bring an artful streak to patios and deckings.

### **Dimensions**

Product dimensions: H27 x W29 x D29cm / H10.6 x W11.4 x D11.4"

Product weight: 3kg / 6.6lbs