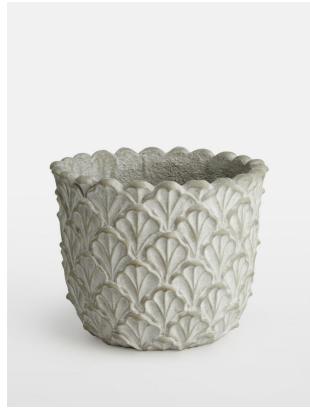

# Corinthian Planter Grey, 27 X 23cm

£100 Regular

£80 Membership

#### Product details

Inspired by the decor of our soon-to-be-opened House in Rome, the Corinthian planter resembles patterns and etchings found on Corinthian columns and Ancient Greek architecture. The planter is crafted from cement and covered in geometric scales that bring an artful streak to patios and deckings.

- · Medium cement planter
- · Design inspired by Ancient Greek and Roman architecture
- · Crafted in China
- · Inspired by Soho House Rome