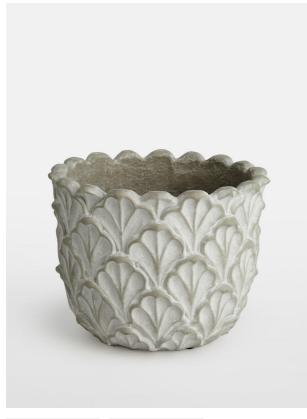

# Corinthian Planter, Grey, 21.5 X 17cm

£50 Regular

£40 Membership

## Product details

Inspired by the decor of our soon-to-be-opened House in Rome, the Corinthian planter resembles patterns and etchings found on Corinthian columns and Ancient Greek architecture. The planter is crafted from cement and covered in geometric scales that bring an artful streak to patios and deckings.

- · Small cement planter
- · Design inspired by Ancient Greek and Roman architecture
- · Crafted in China
- · Inspired by Soho House Rome