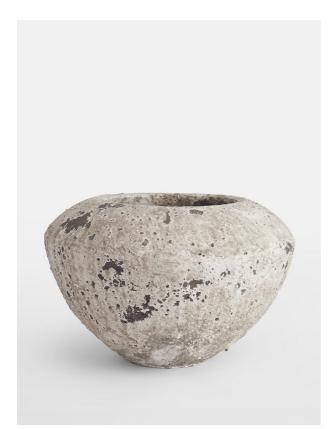

#### **Product details**

The Sagres planter is inspired by the relaxed, coastal interiors of Soho Roc House in Mykonos. Crafted from cement, the planter has a raw, distressed texture which brings an earthy quality to patios and deckings.

- · Large cement planter
- Distressed textured exterior
- Crafted in China
- · Inspired by Soho Roc House