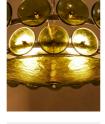

#### Product details

Originally designed for the spaces at Soho House West Hollywood, our Lorenzo chandelier is handmade from pressed glass by skilled artisans. Green glass discs are mounted on tiered, antique brass arms that surround two central glass plates for great visual effect.

- · Tiered pendant
- · Pressed glass
- · Green glass discs
- · Antique brass finish
- · Adjustable chain
- · As seen in Soho House West Hollywood