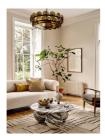

# Lorenzo Chandelier, Green, Us

£1,395 Regular

£1,186 Membership

#### Product details

Originally designed for the spaces at Soho House West Hollywood, our Lorenzo chandelier is handmade from pressed glass by skilled artisans. Green glass discs are mounted on tiered, antique brass arms that surround two central glass plates for great visual effect.

- · Tiered pendant
- · Pressed glass
- · Green glass discs
- · Antique brass finish
- · Adjustable chain
- · As seen in Soho House West Hollywood