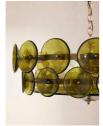

#### Product details

Originally designed for the spaces at Soho House West Hollywood, our Lorenzo chandelier is handmade from pressed glass by skilled artisans. Green glass discs are mounted on tiered, antique brass arms that surround two central glass plates for great visual effect.

- · Tiered pendant
- · Pressed glass
- · Green glass discs
- · Antique brass finish
- · Adjustable chain
- · As seen in Soho House West Hollywood