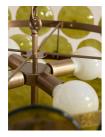

# Lorenzo Chandelier, Green, Us

£1,395 Regular

£1,186 Membership

#### Product details

Originally designed for the spaces at Soho House West Hollywood, our Lorenzo chandelier is handmade from pressed glass by skilled artisans. Green glass discs are mounted on tiered, antique brass arms that surround two central glass plates for great visual effect.

- · Tiered pendant
- · Pressed glass
- · Green glass discs
- · Antique brass finish
- · Adjustable chain
- · As seen in Soho House West Hollywood