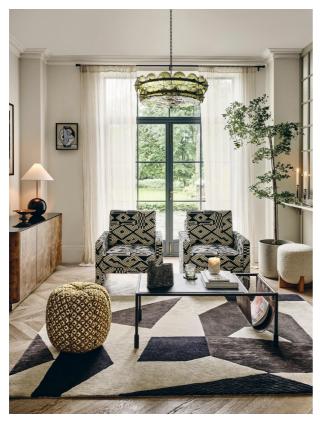

#### Product details

Originally designed for the spaces at Soho House West Hollywood, our Lorenzo chandelier is handmade from pressed glass by skilled artisans. Green glass discs are mounted on tiered, antique brass arms that surround two central glass plates for great visual effect.

- · Tiered pendant
- · Pressed glass
- · Green glass discs
- · Antique brass finish
- · Adjustable chain
- · As seen in Soho House West Hollywood