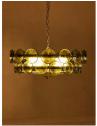

#### Product details

Originally designed for the spaces at Soho House West Hollywood, our Lorenzo chandelier is handmade from pressed glass by skilled artisans. Green glass discs are mounted on tiered, antique brass arms that surround two central glass plates for great visual effect.

- · Tiered pendant
- · Pressed glass
- · Green glass discs
- · Antique brass finish
- · Adjustable chain
- · As seen in Soho House West Hollywood