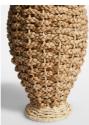

# Makita Table Lamp

f.365 Regular

f.292 Membership

#### Product details

Transport yourself to the whitewashed steps of Soho Roc House with the Makita table lamp. A nod to the natural interiors and calming colourways of our Mykonos House, the Makita lamp is anchored to a woven rope base that adds textural appeal. Nestle it in a cosy corner of your home, or keep it bedside to bring warmth to reading hour.

- · Woven rope base
- · Linen shade
- · Inspired by Soho Roc House

### **Dimensions**

Product dimensions: H61.5 x W41 x D41cm / H24.2 x W16.1 x D16.1"

Product weight: 2.4kg / 5.3lbs

#### Details

Material: Lampakanay and Linen

Bulb Required: 1 / E27 / Type A / 60W Maximum

Assembly Required: No Electrician Required: No

Dimmable: Yes

Care Instructions: Clean with a soft dry cloth only. Do not use polishing agents, harsh chemicals or abrasive cleaners as they may damage the finish. Always switch off the electricity supply before cleaning.