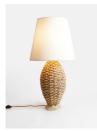

# Makita Table Lamp

f.365 Regular

f.292 Membership

#### Product details

Transport yourself to the whitewashed steps of Soho Roc House with the Makita table lamp. A nod to the natural interiors and calming colourways of our Mykonos House, the Makita lamp is anchored to a woven rope base that adds textural appeal. Nestle it in a cosy corner of your home, or keep it bedside to bring warmth to reading hour.

- · Woven rope base
- · Linen shade
- · Inspired by Soho Roc House