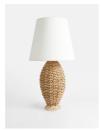

# Makita Table Lamp

f.365 Regular

f.292 Membership

#### Product details

Transport yourself to the whitewashed steps of Soho Roc House with the Makita table lamp. A nod to the natural interiors and calming colourways of our Mykonos House, the Makita lamp is anchored to a woven rope base that adds textural appeal. Nestle it in a cosy corner of your home, or keep it bedside to bring warmth to reading hour.

- · Woven rope base
- · Linen shade
- · Inspired by Soho Roc House