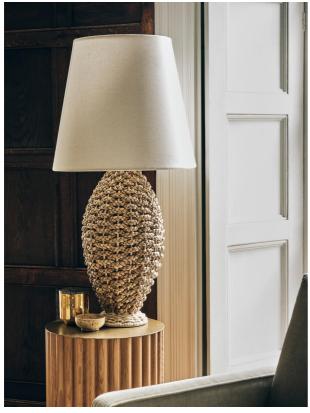

# Makita Table Lamp

f.365 Regular

f.292 Membership

#### Product details

Transport yourself to the whitewashed steps of Soho Roc House with the Makita table lamp. A nod to the natural interiors and calming colourways of our Mykonos House, the Makita lamp is anchored to a woven rope base that adds textural appeal. Nestle it in a cosy corner of your home, or keep it bedside to bring warmth to reading hour.

- · Woven rope base
- · Linen shade
- · Inspired by Soho Roc House