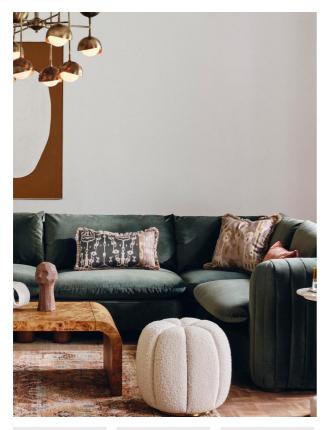

#### Product details

Created by our in-house design team, the oblong Monteria cushion is crafted from a high-strength linen and finished with an abstract pattern that is reminiscent of the vintage cushions in 76 Dean Street. Trimmed with tonal eyelash fringing, it makes a distinctive addition to any sofa or cosy nook. Arrange with other colours to create a vibrant display.

- · Monteria oblong cushion
- · Inspired by vintage cushions in 76 Dean Street
- · Abstract pattern
- · Tonal eyelash fringing
- · 100% linen reverse
- · Designed in-house