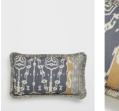

# Monteria Cushion Oblong, Navy

- £60 Regular
- £48 Membership

#### Product details

Created by our in-house design team, the oblong Monteria cushion is crafted from a high-strength linen and finished with an abstract pattern that is reminiscent of the vintage cushions in 76 Dean Street. Trimmed with tonal eyelash fringing, it makes a distinctive addition to any sofa or cosy nook. Arrange with other colours to create a vibrant display.

- · Monteria oblong cushion
- · Inspired by vintage cushions in 76 Dean Street
- · Abstract pattern
- · Tonal eyelash fringing
- · 100% linen reverse
- · Designed in-house