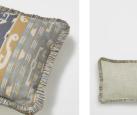

# Monteria Cushion Oblong, Navy

- £60 Regular
- £48 Membership

#### Product details

Created by our in-house design team, the oblong Monteria cushion is crafted from a high-strength linen and finished with an abstract pattern that is reminiscent of the vintage cushions in 76 Dean Street. Trimmed with tonal eyelash fringing, it makes a distinctive addition to any sofa or cosy nook. Arrange with other colours to create a vibrant display.

- · Monteria oblong cushion
- · Inspired by vintage cushions in 76 Dean Street
- · Abstract pattern
- · Tonal eyelash fringing
- · 100% linen reverse
- · Designed in-house