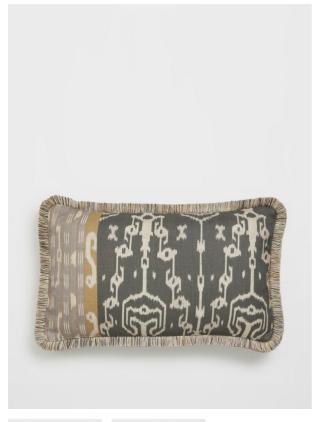

# Monteria Cushion Oblong, Grey

£60 Regular

£48 Membership

### Product details

Created by our in-house design team, the oblong Monteria cushion is crafted from a high-strength linen and finished with an abstract pattern that is reminiscent of the vintage cushions in 76 Dean Street. Trimmed with tonal eyelash fringing, it makes a distinctive addition to any sofa or cosy nook. Arrange with other colours to create a vibrant display.