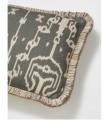

# Monteria Cushion Oblong, Grey

£60 Regular

£48 Membership

### Product details

Created by our in-house design team, the oblong Monteria cushion is crafted from a high-strength linen and finished with an abstract pattern that is reminiscent of the vintage cushions in 76 Dean Street. Trimmed with tonal eyelash fringing, it makes a distinctive addition to any sofa or cosy nook. Arrange with other colours to create a vibrant display.