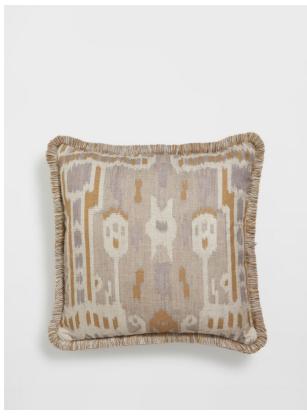

# Monteria Cushion Square, Lavender

£70 Regular

£56 Membership

### Product details

Created by our in-house design team, the Monteria cushion is crafted from a high-strength linen and finished with an abstract pattern that is reminiscent of the vintage cushions in 76 Dean Street. Trimmed with tonal eyelash fringing, it makes a distinctive addition to any sofa or cosy nook. Arrange with other colours to create a vibrant display.

- · Inspired by vintage cushions in 76 Dean Street
- · Abstract pattern
- · Tonal eyelash fringing
- · 100% linen reverse
- · Designed in-house