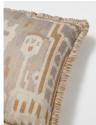

### Product details

Created by our in-house design team, the Monteria cushion is crafted from a high-strength linen and finished with an abstract pattern that is reminiscent of the vintage cushions in 76 Dean Street. Trimmed with tonal eyelash fringing, it makes a distinctive addition to any sofa or cosy nook. Arrange with other colours to create a vibrant display.

- · Inspired by vintage cushions in 76 Dean Street
- · Abstract pattern
- · Tonal eyelash fringing
- · 100% linen reverse
- · Designed in-house