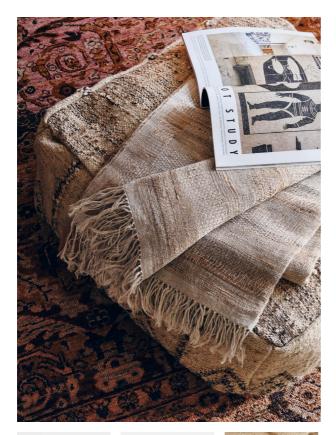

#### **Product details**

Add subtle texture and warmth to your living room with the Isla throw. Handwoven in India from silk and linen, it interlaces subtle blocks in neutral tones, and echoes the graphic textiles found in Soho House Rome.

- Woven throw
- · Woven block design
- Neutral tones
- · Inspired by Soho House Rome