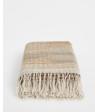

#### **Product details**

Add subtle texture and warmth to your living room with the Isla throw. Handwoven in India from silk and linen, it interlaces subtle blocks in neutral tones, and echoes the graphic textiles found in Soho House Rome.

- Woven throw
- · Woven block design
- Neutral tones
- · Inspired by Soho House Rome