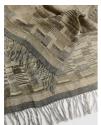

### Product details

Add subtle texture and warmth to your living room with the Arlo throw. Handwoven in India from silk and linen for a thick hand-feel, it has a subtle block design in neutral tones that hark back to the graphic textiles of Soho House Rome. Combine with our Arlo cushions for the full effect.

- · Woven throw
- · Subtle blocks
- · Neutral tones
- · Inspired by Soho House Rome