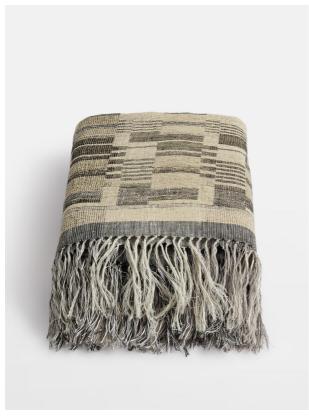

# Arlo Throw, Natural

£130 Regular

£104 Membership

### Product details

Add subtle texture and warmth to your living room with the Arlo throw. Handwoven in India from silk and linen for a thick hand-feel, it has a subtle block design in neutral tones that hark back to the graphic textiles of Soho House Rome. Combine with our Arlo cushions for the full effect.

- · Woven throw
- · Subtle blocks
- · Neutral tones
- · Inspired by Soho House Rome