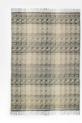

### Product details

Add subtle texture and warmth to your living room with the Arlo throw. Handwoven in India from silk and linen for a thick hand-feel, it has a subtle block design in neutral tones that hark back to the graphic textiles of Soho House Rome. Combine with our Arlo cushions for the full effect.

- · Woven throw
- · Subtle blocks
- · Neutral tones
- · Inspired by Soho House Rome