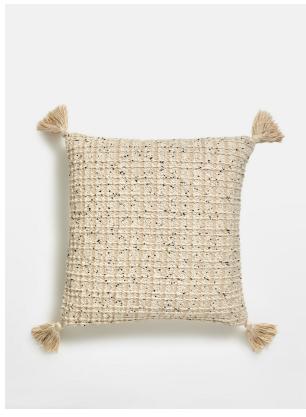

# Belle Cushion, Oatmeal

£40 Regular

£32 Membership

## Product details

The Belle cushion is crafted from yarns in varying weights to create a textured front. The cushion echoes the natural interiors of Soho Farmhouse, where organic textures combine with muted colourways. It is finished with tassels at each corner for a tactile touch.

- · Belle cushion
- · Crafted from different yarn weights
- · Linen reverse
- · Tassels at each corner
- · Woven in India
- · Inspired by Soho Farmhouse