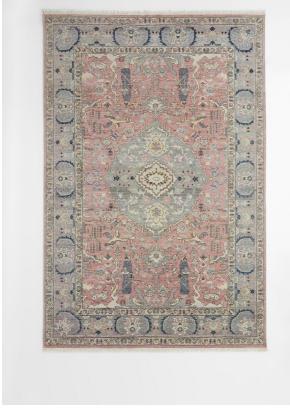

# Rajasthan Rug, 170 X 240cm

£2,220

Regular

£1,776

Membership

## Product details

Woven tones of pale pink and lilac give this traditional hand-knotted rug a soft look that would slot seamlessly into one of Babington House's bedrooms. Woven in India by skilled craftsmen, the wool rug will instantly add colour, texture, and warmth to any room.

- · 100% wool
- · Tones of pale pink and lilac
- · Inspired by Babington House
- · Traditional hand-knotted rug