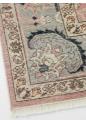

## Product details

Woven tones of pale pink and lilac give this traditional hand-knotted rug a soft look that would slot seamlessly into one of Babington House's bedrooms. Woven in India by skilled craftsmen, the wool rug will instantly add colour, texture, and warmth to any room.

- · 100% wool
- · Tones of pale pink and lilac
- · Inspired by Babington House
- · Traditional hand-knotted rug

#### Details

Material: 100% Wool

Care Instructions: Vacuum regularly on a low setting. Do not use heavy duty vacuums. Blot

spills Immediately