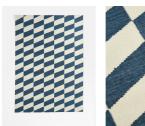

## Product details

The soft furnishings of Soho Warehouse form the inspiration for the Nadine rug. Cast in a woven flatweave style, the rug balances depth and airiness with a geometric design in navy and oatmeal tones. Lay it underfoot to fill out expansive floor space.

- · Flatweave geometric-style rug
- · Tones of oatmeal with navy
- · Woven in India
- · Inspired by Soho Warehouse