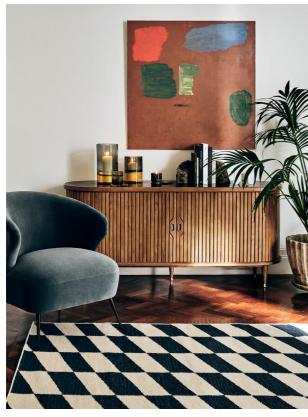

## Product details

The soft furnishings of Soho Warehouse form the inspiration for the Nadine rug. Cast in a woven flatweave style, the rug balances depth and airiness with a geometric design in navy and oatmeal tones. Lay it underfoot to fill out expansive floor space.

- · Flatweave geometric-style rug
- · Tones of oatmeal with navy
- · Woven in India
- · Inspired by Soho Warehouse