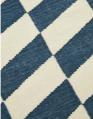

## Product details

The soft furnishings of Soho Warehouse form the inspiration for the Nadine rug. Cast in a woven flatweave style, the rug balances depth and airiness with a geometric design in navy and oatmeal tones. Lay it underfoot to fill out expansive floor space.

- · Flatweave geometric-style rug
- · Tones of oatmeal with navy
- · Woven in India
- · Inspired by Soho Warehouse