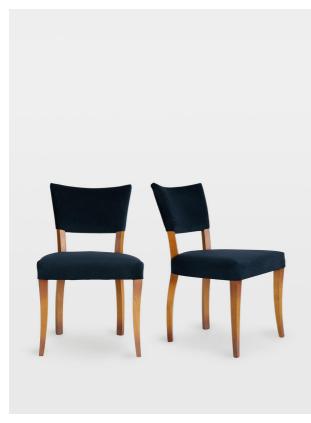

# Pair Of Molina Dining Chairs, Velvet, Indigo

£995 Regular

£846 Membership

#### Product details

A House hero, you'll find our upholstered Molina dining chairs in many of our Houses, including High Road House and Soho House Berlin, as well as a vintage version in Kettner's. The set is crafted in Italy and upholstered in cotton velvet.

- · Dining chairs with upholstered seat and back
- · Upholstered in indigo velvet
- · Beech wood frame
- · Inspired by the vintage dining chairs at Kettner's