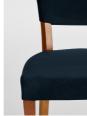

#### **Details**

Seat depth: 49.5cm Seat width: 51.5cm Seat height: 46cm

Frame: FSC Beech frame & Fabric: 100% Polyester Care instructions: Clean with a soft damp cloth, do not use any abrassive cleaners. Blot spills immediately and wipe with a clean, cloth