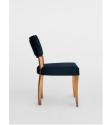

# Pair Of Molina Dining Chairs, Velvet, Indigo

£995 Regular

£846 Membership

#### Product details

A House hero, you'll find our upholstered Molina dining chairs in many of our Houses, including High Road House and Soho House Berlin, as well as a vintage version in Kettner's. The set is crafted in Italy and upholstered in cotton velvet.

- · Dining chairs with upholstered seat and back
- · Upholstered in indigo velvet
- · Beech wood frame
- · Inspired by the vintage dining chairs at Kettner's