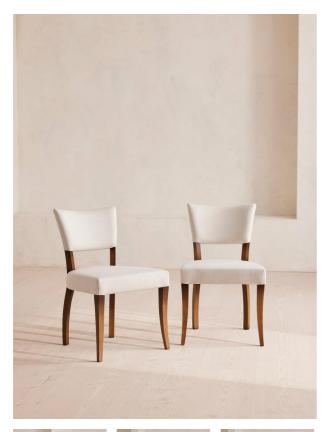

# Pair Of Molina Dining Chairs, Linen, Natural, Us

| £1,195                      | Regular    |                                   |
|-----------------------------|------------|-----------------------------------|
| £1,016                      | Membership |                                   |
| Available in<br>Velvet Indi |            | Linen Natural<br>Velvet Grey Blue |

### Product details

A House hero, you'll find our upholstered Molina dining chairs in many of our Houses, including High Road House and Soho House Berlin, as well as a vintage version in Kettner's. The set is crafted in Italy and upholstered in slubby linen.

 $\cdot$  Dining chairs with upholstered linen seat and back

- · Upholstered in slubby linen
- $\cdot$  Beech wood frame

 $\cdot$  Inspired by the vintage dining chairs at Kettner's