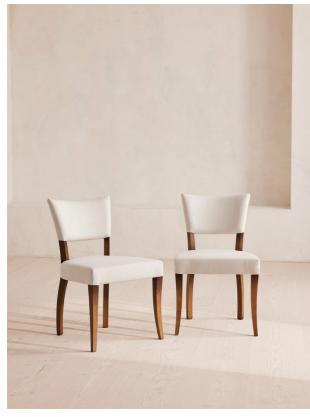

# Pair Of Molina Dining Chairs, Linen, Natural

£1,195 Regular

£1,016 Membership

#### Product details

A House hero, you'll find our upholstered Molina dining chairs in many of our Houses, including High Road House and Soho House Berlin, as well as a vintage version in Kettner's. The set is crafted in Italy and upholstered in slubby linen.

- · Dining chairs with upholstered linen seat and back
- · Upholstered in slubby linen
- · Beech wood frame
- · Inspired by the vintage dining chairs at Kettner's