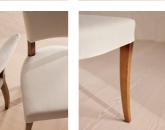

- · Dining chairs with upholstered linen seat and back
- · Upholstered in slubby linen
- · Beech wood frame
- · Inspired by the vintage dining chairs at Kettner's

#### **Details**

Assembly required: No

Care instructions: Dust often using a clean, soft,

dry and lint-free cloth. Blot

spills immediately and wipe with a clean, damp,

cloth. We do not

recommend the use of chemical cleansers, abrasives

or furniture

polish. Avoid contact with water and other

liquids. Fabric should be professionally cleaned. Composition: 100% Linen

Fabric: Linen Feet: Beech Filling: Foam Frame: Beech Material: Beech

Removable cushions: No Removable legs: No Seat depth: 49.5cm Seat height: 48cm Seat width: 51.5cm