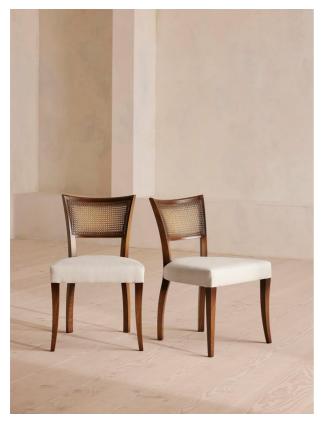

#### Product details

A House hero, you'll find our cane Molina dining chairs in many of our Houses including High Road House and Soho House Berlin, as well as a vintage version in Kettner's Townhouse. The chairs are crafted in Italy and upholstered in slubby linen - the ideal solution for long lunches in the dining room.

- · Dining chairs with cane back
- · Slubby linen cushion
- · Beech wood frame
- · Inspired by the vintage dining chairs at Kettner's Townhouse

# **Dimensions**

Product dimensions: H78 x W50 x D58cm / H30.7 x W19.7 x D22.8"

Product weight: 6.1kg / 13.4lbs