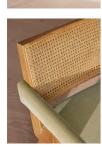

#### Product details

Originally designed for 180 House, our Hayward armchair is built onto a solid oak frame with a wire-brushed finish. It has a natural woven cane back and is upholstered with a padded fern cushion and arms.

- · Solid oak chair
- · Wire-brush finish
- · Natural cane back
- · Padded seat cushion
- · Upholstered velvet arms
- · Fern velvet colourway
- · Inspired by 180 House

or furniture

polish. Avoid contact with water and other

liquids. Fabric should be professionally cleaned.

Composition: 85% Cotton, 15% Polyester

Fabric: Velvet Filling: Foam

Frame: Oak and Cane Material: Velvet