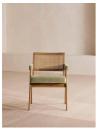

#### Product details

Originally designed for 180 House, our Hayward armchair is built onto a solid oak frame with a wire-brushed finish. It has a natural woven cane back and is upholstered with a padded fern cushion and arms.

- · Solid oak chair
- · Wire-brush finish
- · Natural cane back
- · Padded seat cushion
- · Upholstered velvet arms
- · Fern velvet colourway
- · Inspired by 180 House