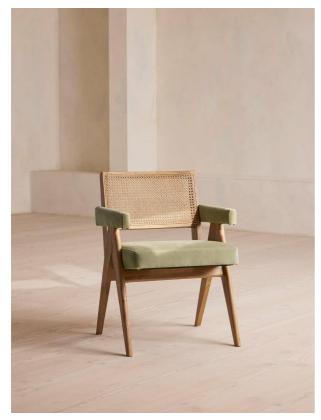

# Hayward Dining Chair With Arms, Fern Velvet

£695 Regular

£591 Membership

#### Product details

Originally designed for 180 House, our Hayward armchair is built onto a solid oak frame with a wire-brushed finish. It has a natural woven cane back and is upholstered with a padded fern cushion and arms.

- · Solid oak chair
- · Wire-brush finish
- · Natural cane back
- · Padded seat cushion
- · Upholstered velvet arms
- · Fern velvet colourway
- · Inspired by 180 House