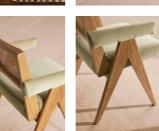

#### Product details

Originally designed for 180 House, our Hayward armchair is built onto a solid oak frame with a wire-brushed finish. It has a natural woven cane back and is upholstered with a padded fern cushion and arms.

- · Solid oak chair
- · Wire-brush finish
- · Natural cane back
- · Padded seat cushion
- · Upholstered velvet arms
- · Fern velvet colourway
- · Inspired by 180 House

#### **Dimensions**

Product dimensions: H81 x W49 x D55cm / H30.9 x W23.6 x D22.4"

Product weight: 7.3kg / 16.1lbs