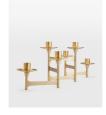

### Product details

The Snowdon candelabra is crafted from solid brass with six arms to hold dinner candles. It features a high-polished, brushed finish, which creates a natural patina over time.

- · Snowdon six-arm candelabra
- · Crafted from solid brass
- · Made in India
- · Designed to be used with tapered dinner candles

#### **Dimensions**

H16 x W59 x D19cm / H6.3 x W23.2 x D7.5"