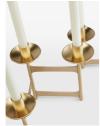

### Product details

The Snowdon candelabra is crafted from solid brass with six arms to hold dinner candles. It features a high-polished, brushed finish, which creates a natural patina over time.

- · Snowdon six-arm candelabra
- · Crafted from solid brass
- · Made in India
- · Designed to be used with tapered dinner candles

#### **Dimensions**

H16 x W59 x D19cm / H6.3 x W23.2 x D7.5"