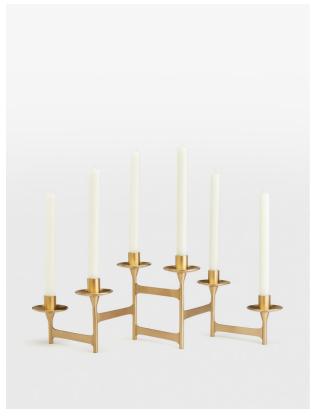

# Snowdon Six Arm Candelabra

£110 Regular

£88 Membership

### Product details

The Snowdon candelabra is crafted from solid brass with six arms to hold dinner candles. It features a high-polished, brushed finish, which creates a natural patina over time.

- · Snowdon six-arm candelabra
- · Crafted from solid brass
- · Made in India
- · Designed to be used with tapered dinner candles

#### **Dimensions**

H16 x W59 x D19cm / H6.3 x W23.2 x D7.5"

# Weight

1.8kg / 4lbs