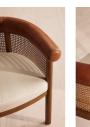

### Product details

Referencing the seating in Soho House Berlin, our Jensen chair is a study in form and function. Harmonising warm tones with smooth curves, it has a comfortable deep-sit shape with a round cane back and deep-brown leather arms.

- · Cane back
- · Curved back
- Seat cushion
- · Leather arms
- · Inspired by Soho House Berlin