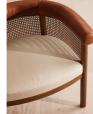

### Product details

Referencing the seating in Soho House Berlin, our Jensen chair is a study in form and function. Harmonising warm tones with smooth curves, it has a comfortable deep-sit shape with a round cane back and deep-brown leather arms.

- · Cane back
- · Curved back
- Seat cushion
- · Leather arms
- · Inspired by Soho House Berlin