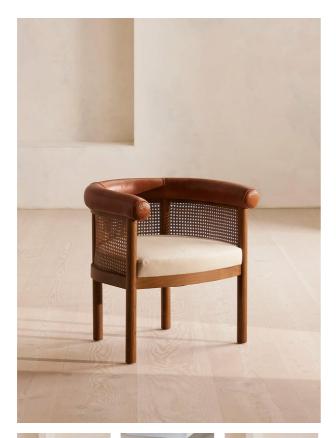

### Product details

Referencing the seating in Soho House Berlin, our Jensen chair is a study in form and function. Harmonising warm tones with smooth curves, it has a comfortable deep-sit shape with a round cane back and deep-brown leather arms.

- · Cane back
- · Curved back
- Seat cushion
- · Leather arms
- · Inspired by Soho House Berlin