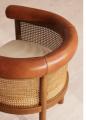

### Product details

Referencing the seating in Soho House Berlin, our Jensen chair is a study in form and function. Harmonising warm tones with smooth curves, it has a comfortable deep-sit shape with a round cane back and deep-brown leather arms.

- · Cane back
- · Curved back
- Seat cushion
- · Leather arms
- · Inspired by Soho House Berlin