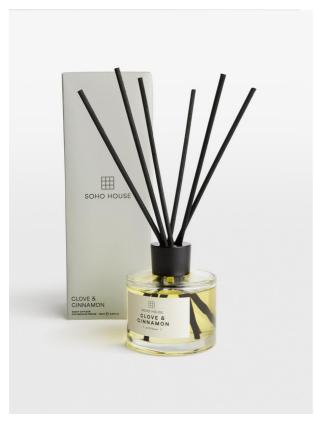

# Bassett Clove & Cinnamon Diffuser, 150ml

£29.40 Regular

£24 Membership

### Product details

With a simple streamlined design that will fit effortlessly into any interior, the Clove  $\boldsymbol{\delta}$  Cinnamon diffuser is reminiscent of cosy afternoons huddled by the fire at Soho House New York with a drink in hand. Citrusy notes of Orange combine with warming Nutmeg and a hint of Vanilla to create a well-balanced aroma.

Scent notes Top: Orange Middle: Nutmeg Base: Vanilla

- · Diffuser with our Clove & Cinnamon fragrance
- · Long-lasting scent
- · Sleek glass bottle
- · Porous black rattan reeds
- · Lasts up to 12 weeks
- · Inspired by Soho House New York