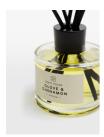

# Bassett Clove & Cinnamon Diffuser, 150ml

£29.40 Regular

£24 Membership

### Product details

With a simple streamlined design that will fit effortlessly into any interior, the Clove  $\boldsymbol{\delta}$  Cinnamon diffuser is reminiscent of cosy afternoons huddled by the fire at Soho House New York with a drink in hand. Citrusy notes of Orange combine with warming Nutmeg and a hint of Vanilla to create a well-balanced aroma.

Scent notes Top: Orange Middle: Nutmeg Base: Vanilla

- · Diffuser with our Clove & Cinnamon fragrance
- · Long-lasting scent
- · Sleek glass bottle
- · Porous black rattan reeds
- · Lasts up to 12 weeks
- · Inspired by Soho House New York