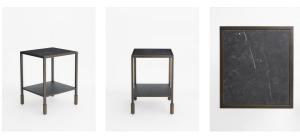

## Product details

The Portnall side table echoes the textures seen at White City House. It features antique brass-finish legs and has a smooth honed black maraquina marble top that's been purposefully cut to highlight the contrasting white veining. The fixed metal shelf is great for displaying home accessories or books.

- · Steel frame
- · Honed Black Maraquina marble top
- · Metal shelf
- · Black Maraquina is sourced from Spain
- · Inspired by White City House