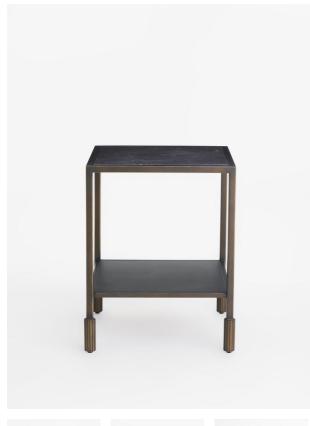

## Product details

The Portnall side table echoes the textures seen at White City House. It features antique brass-finish legs and has a smooth honed black maraquina marble top that's been purposefully cut to highlight the contrasting white veining. The fixed metal shelf is great for displaying home accessories or books.

- · Steel frame
- · Honed Black Maraquina marble top
- · Metal shelf
- · Black Maraquina is sourced from Spain
- · Inspired by White City House