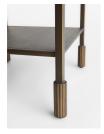

## Product details

The Portnall side table echoes the textures seen at White City House. It features antique brass-finish legs and has a smooth honed black maraquina marble top that's been purposefully cut to highlight the contrasting white veining. The fixed metal shelf is great for displaying home accessories or books.

- · Steel frame
- · Honed Black Maraquina marble top
- · Metal shelf
- · Black Maraquina is sourced from Spain
- · Inspired by White City House