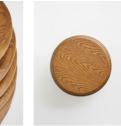

#### Product details

Taking its cues from the schemes at 180 House, the Lenny side table is constructed into a barrel shape, using a mid-tone ash wood with subtle graining. It has a soft satin patina that shines when it catches the light. Use it as a stool or side table to suit your interior needs.

- · Solid ash side table
- · Mid-tone stain
- · Satin finish
- · Subtle graining
- · Barrel shape
- · Can be used as a side table or stool
- · Inspired by 180 House