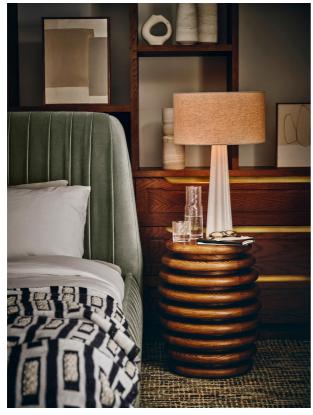

#### Product details

Taking its cues from the schemes at 180 House, the Lenny side table is constructed into a barrel shape, using a mid-tone ash wood with subtle graining. It has a soft satin patina that shines when it catches the light. Use it as a stool or side table to suit your interior needs.

- · Solid ash side table
- · Mid-tone stain
- · Satin finish
- · Subtle graining
- · Barrel shape
- · Can be used as a side table or stool
- · Inspired by 180 House

#### **Dimensions**

Product dimensions: H48 x W39 x D39cm / H18.9 x W15.4 x D15.4"

Product weight: 32kg / 70.5lbs