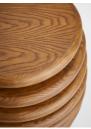

#### Product details

Taking its cues from the schemes at 180 House, the Lenny side table is constructed into a barrel shape, using a mid-tone ash wood with subtle graining. It has a soft satin patina that shines when it catches the light. Use it as a stool or side table to suit your interior needs.

- · Solid ash side table
- · Mid-tone stain
- · Satin finish
- · Subtle graining
- · Barrel shape
- · Can be used as a side table or stool
- · Inspired by 180 House