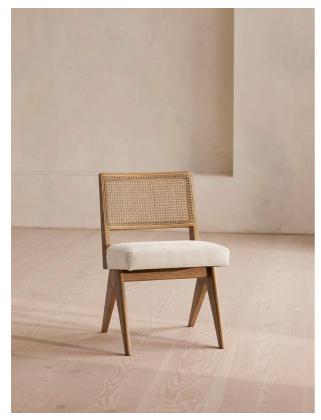

#### Product details

Originally designed for 180 House, our Hayward dining chair is built onto a solid oak frame with a wire-brushed finish. It has a natural woven cane back and is fitted with a taupe linen cushion for comfort.

- · Solid oak chair
- · Wire-brush finish
- · Natural cane back
- · Padded seat cushion
- · Taupe linen fabric
- · Inspired by 180 House

#### **Dimensions**

Product dimensions: H81.3 x W57.2 x D55.2cm /

H30.9 x W23.6 x D22.4"

Product weight: 9.2kg / 20.3lbs

Packaged or boxed dimensions: H86 x W56 x D63cm /

H33.9 x W22 x D24.8"

Packaged or boxed weight: 12.2kg / 26.9lbs