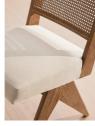

#### Product details

Originally designed for 180 House, our Hayward dining chair is built onto a solid oak frame with a wire-brushed finish. It has a natural woven cane back and is fitted with a taupe linen cushion for comfort.

- · Solid oak chair
- · Wire-brush finish
- · Natural cane back
- · Padded seat cushion
- · Taupe linen fabric
- · Inspired by 180 House