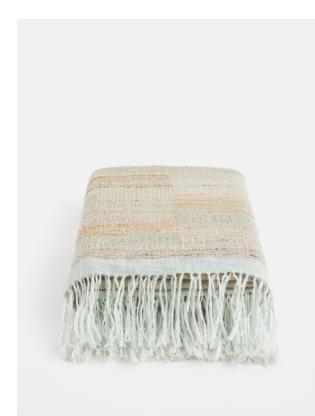

# Isla Throw, Sage

| £180 | Regular    |
|------|------------|
| £144 | Membership |

#### **Product details**

Add subtle texture and warmth to your living room with the Isla throw. Handwoven in India from silk and linen, it has a subtle block design in sage-green tones which references the graphic textiles of Soho House Rome.

- $\cdot$  Woven throw
- · Woven block design
- · Sage-green tones
- · Inspired by Soho House Rome