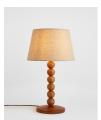

## Product details

Made from solid oak, our Bead table lamp is characterised by wooden stacking beads, with antique brass finish discs slotted in between to mirror the textures at Soho Roc House. It's paired with a natural linen shade in a tapered design. Perch it on a side table or bedside cabinet to create an ambient glow.

- · Turned solid oak base
- · Antique brass finish detail
- · Natural linen tapered shade
- · Inspired by Soho Roc House