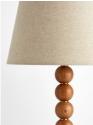

## Product details

Made from solid oak, our Bead table lamp is characterised by wooden stacking beads, with antique brass finish discs slotted in between to mirror the textures at Soho Roc House. It's paired with a natural linen shade in a tapered design. Perch it on a side table or bedside cabinet to create an ambient glow.

- · Turned solid oak base
- · Antique brass finish detail
- · Natural linen tapered shade
- · Inspired by Soho Roc House