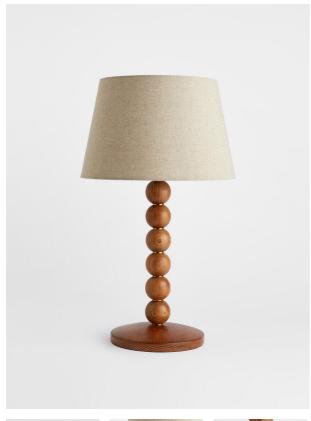

# Bead Table Lamp

£250 Regular

£213 Membership

## Product details

Made from solid oak, our Bead table lamp is characterised by wooden stacking beads, with antique brass finish discs slotted in between to mirror the textures at Soho Roc House. It's paired with a natural linen shade in a tapered design. Perch it on a side table or bedside cabinet to create an ambient glow.

- · Turned solid oak base
- · Antique brass finish detail
- · Natural linen tapered shade
- · Inspired by Soho Roc House