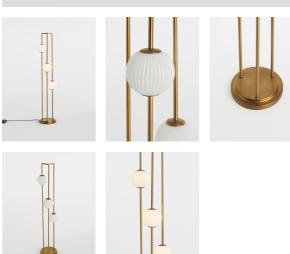

#### Product details

Reminiscent of the styles seen throughout Soho House Berlin, the Orion floor lamp is a structural piece, designed with three thin columns in an antique brass finish. It has white ribbed glass orbs that are fixed at different heights in the frame.

- · Antique brass finish frame
- · Three thin central columns
- · Ribbed white glass
- · Requires 1 x Standard E27 Golf Ball 410 bulb/ max 40W
- · Inspired by Soho House Berlin