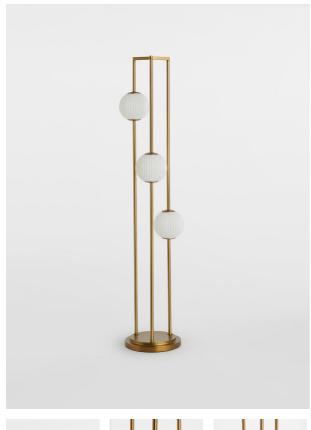

#### Product details

Reminiscent of the styles seen throughout Soho House Berlin, the Orion floor lamp is a structural piece, designed with three thin columns in an antique brass finish. It has white ribbed glass orbs that are fixed at different heights in the frame.

- · Antique brass finish frame
- · Three thin central columns
- · Ribbed white glass
- · Requires 1 x Standard E27 Golf Ball 410 bulb/ max 40W
- · Inspired by Soho House Berlin

# **Dimensions**

Product dimensions: H145 x W28 x D28cm / H57.1 x W11 x D11"

Product weight: 6.5kg / 14.3lbs

Packaged or boxed dimensions: H125 x W35 x D35cm /

H49.2 x W13.8 x D13.8"

Packaged or boxed weight: 9kg / 19.8lbs