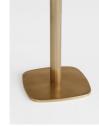

- · Sebastien side table
- · Central cast metal column
- · Smooth edges
- · Tonal variations in the marble make each piece unique
- · Antique brass-finish frame
- · Inspired by Ludlow House

## **Dimensions**

Product dimensions: H62 x W40 x D40cm / H24.4 x W15.7 x D15.7"

Product weight: 20.1kg / 44.3lbs

Packaged or boxed dimensions: H54 x W51 x D72cm / H21.3 x W20.1 x D28.3"

Packaged or boxed weight: 26.5kg / 58.4lbs