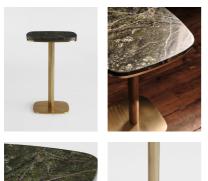

#### Product details

A great piece for any living room or study, our Sebastien side table is made from Jurassic Green marble with a central brass column. The edges have been smoothed out to complement the slim shape, and highlight the contrast between the tonal variations in the marble and antique brass-finish frame.

- · Sebastien side table
- · Central cast metal column
- · Smooth edges
- · Tonal variations in the marble make each piece unique
- · Antique brass-finish frame
- · Inspired by Ludlow House

## Details

Frame: Steel, Iron, Brass & Marble
Assembly Required: No
Care Instructions: Dust often using a clean,
soft, dry and lint-free cloth. Blot spills
immediately and wipe with a clean, damp, cloth.
We do not recommend the use of chemical
cleansers, abrasives or furniture polish. Avoid
direct contact with liquids.