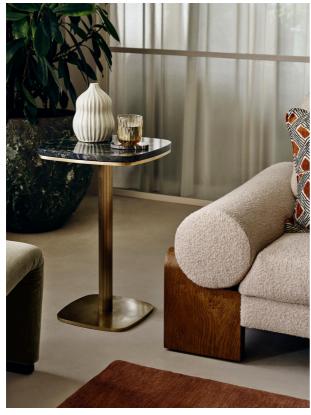

# Sebastien Side Table, Jurassic Green

£355 Regular

£284 Membership

#### Product details

A great piece for any living room or study, our Sebastien side table is made from Jurassic Green marble with a central brass column. The edges have been smoothed out to complement the slim shape, and highlight the contrast between the tonal variations in the marble and antique brass-finish frame.

- · Sebastien side table
- · Central cast metal column
- · Smooth edges
- · Tonal variations in the marble make each piece unique
- · Antique brass-finish frame
- · Inspired by Ludlow House