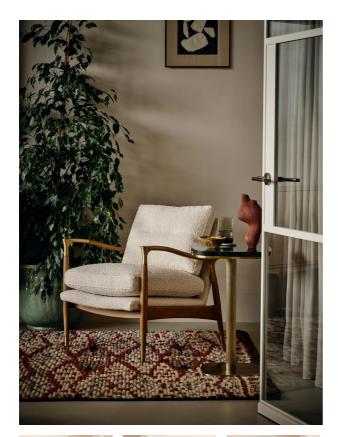

# Theodore Armchair, Boucle, Natural, Us

£995 Regular

£846 Membership

#### Product details

This is a stocked item and therefore not included in our made-to-order promotion.

Taking cues from mid-century designs at Soho House Greek Street, our Theodore chair adds a fresh focal point to any living space. It has a comfortable, deep-sit shape with down and feather-wrapped foam cushions upholstered in boucle. The tapered oak wood frame and brass detailing on the arms complement the clean lines.  $\hat{a} \in \varphi$  Handcrafted solid oak frame  $\hat{a} \in \varphi$  Cast brass-detailed arms  $\hat{a} \in \varphi$  Upholstered in boucle  $\hat{a} \in \varphi$  Feather and down-wrapped foam cushions