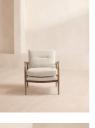

# Theodore Armchair, Boucle, Natural, Us

£995 Regular

£846 Membership

#### Product details

This is a stocked item and therefore not included in our made-to-order promotion.

Taking cues from mid-century designs at Soho House Greek Street, our Theodore chair adds a fresh focal point to any living space. It has a comfortable, deep-sit shape with down and feather-wrapped foam cushions upholstered in boucle. The tapered oak wood frame and brass detailing on the arms complement the clean lines.  $\hat{a} \in \varphi$  Handcrafted solid oak frame  $\hat{a} \in \varphi$  Cast brass-detailed arms  $\hat{a} \in \varphi$  Upholstered in boucle  $\hat{a} \in \varphi$  Feather and down-wrapped foam cushions