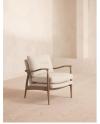

# Theodore Armchair, Boucle, Natural, Us

£995 Regular

£846 Membership

#### Product details

This is a stocked item and therefore not included in our made-to-order promotion.

Taking cues from mid-century designs at Soho House Greek Street, our Theodore chair adds a fresh focal point to any living space. It has a comfortable, deep-sit shape with down and feather-wrapped foam cushions upholstered in boucle. The tapered oak wood frame and brass detailing on the arms complement the clean lines.  $\hat{a} \in \varphi$  Handcrafted solid oak frame  $\hat{a} \in \varphi$  Cast brass-detailed arms  $\hat{a} \in \varphi$  Upholstered in boucle  $\hat{a} \in \varphi$  Feather and down-wrapped foam cushions