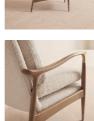

#### Product details

This is a stocked item and therefore not included in our made-to-order promotion.

Taking cues from mid-century designs at Soho House Greek Street, our Theodore chair adds a fresh focal point to any living space. It has a comfortable, deep-sit shape with down and feather-wrapped foam cushions upholstered in boucle. The tapered oak wood frame and brass detailing on the arms complement the clean lines.  $\hat{a} \in \varphi$  Handcrafted solid oak frame  $\hat{a} \in \varphi$  Cast brass-detailed arms  $\hat{a} \in \varphi$  Upholstered in boucle  $\hat{a} \in \varphi$  Feather and down-wrapped foam cushions

#### Details

Arm height: 61cm Assembly required: No Care instructions: Professional upholstery cleaning only Composition: 54% Polyester, 46% Acrylic Construction: Mortise and Tenon; Corner blocked, stapled and glued Feet: Oak Filling: Feather down, foam and fibre Frame: Oak frame with brass effect finish Removable cushions: Yes Removable legs: No Seat depth: 45cm Seat height: 46cm Seat width: 56cm