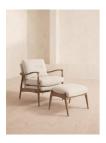

# Theodore Armchair, Boucle, Natural, Us

£995 Regular

£846 Membership

#### Product details

This is a stocked item and therefore not included in our made-to-order promotion.

Taking cues from mid-century designs at Soho House Greek Street, our Theodore chair adds a fresh focal point to any living space. It has a comfortable, deep-sit shape with down and feather-wrapped foam cushions upholstered in boucle. The tapered oak wood frame and brass detailing on the arms complement the clean lines.  $\hat{a} \in \varphi$  Handcrafted solid oak frame  $\hat{a} \in \varphi$  Cast brass-detailed arms  $\hat{a} \in \varphi$  Upholstered in boucle  $\hat{a} \in \varphi$  Feather and down-wrapped foam cushions