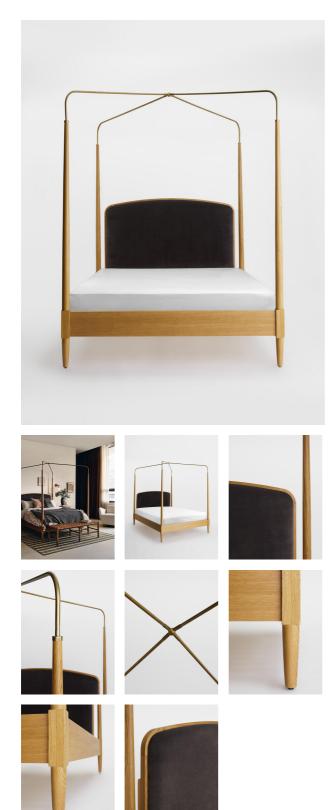

#### Product details

Set to be a focal piece in any bedroom, the oak Loretta bed has a fixed velvet headboard with a antique brass finished steel frame overhead that references vintage designs. Finished with turned tapered legs, it mirrors the beds seen at Soho House Rome.

- $\cdot$  Solid oak and oak veneer bed
- · Four-poster bed
- $\cdot$  Antique brass finished steel frame overhead
- · Dark grey velvet headboard
- · Inspired by Soho House Rome