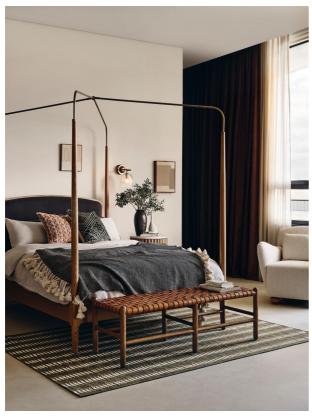

### Product details

Set to be a focal piece in any bedroom, the oak Loretta bed has a fixed velvet headboard with a antique brass finished steel frame overhead that references vintage designs. Finished with turned tapered legs, it mirrors the beds seen at Soho House Rome.

- · Solid oak and oak veneer bed
- · Four-poster bed
- · Antique brass finished steel frame overhead
- · Dark grey velvet headboard
- · Inspired by Soho House Rome

#### **Dimensions**

Product dimensions: H215 x W163.6 x D218cm / H84.6 x W64.4 x D85.8"

Product weight: 105kg / 231.5lbs

Number of boxes: 3

\* Box 1 : H115 x W164.5 x D18.5cm / H45.3 x W64.8

x D7.3"

\* Box 2 : H37.5 x W198.5 x D15.5cm / H14.8 x W78.1