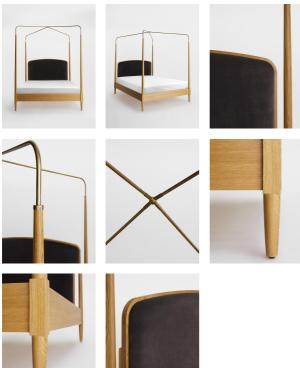

### Product details

Set to be a focal piece in any bedroom, the oak Loretta bed has a fixed velvet headboard with a antique brass finished steel frame overhead that references vintage designs. Finished with turned tapered legs, it mirrors the beds seen at Soho House Rome.

- · Solid oak and oak veneer bed
- · Four-poster bed
- · Antique brass finished steel frame overhead
- · Dark grey velvet headboard
- · Inspired by Soho House Rome

## Details

Frame: Oak, Oak Veneer and Poplar

Feet: Plastic glide Assembly Required: Yes

Care Instructions: Dust often using a clean, soft, dry and lint-free cloth. Blot spills immediately and wipe with a clean, damp, cloth. We do not recommend the use of chemical cleansers, abrasives or furniture polish. Avoid direct contact with liquids.