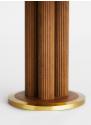

## Product details

The Ledbury table is inspired by White City House. Four fluted, wooden columns run up the centre and are anchored by an antique brass trim to protect and complement the solid oak. A smoked glass top contrasts against the intricate wood grain and brings a design-led touch to dinners.

- · Large oak dining table
- · Four fluted wooden columns with gaps in between
- · Antique brass trim on base
- · Smoked glass top
- · Round top
- · Seats four people
- · Inspired by White City House