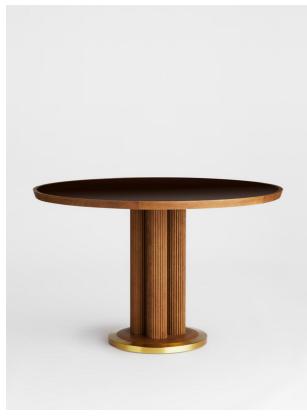

## Product details

The Ledbury table is inspired by White City House. Four fluted, wooden columns run up the centre and are anchored by an antique brass trim to protect and complement the solid oak. A smoked glass top contrasts against the intricate wood grain and brings a design-led touch to dinners.

- · Large oak dining table
- · Four fluted wooden columns with gaps in between
- · Antique brass trim on base
- · Smoked glass top
- · Round top
- · Seats four people
- · Inspired by White City House

### **Dimensions**

Product dimensions: H76 x W120 x D120cm / H29.9 x W47.2 x D47.2"

Product weight: 64kg / 141.1lbs

Number of boxes: 2

\* Box 1 : H38 x W139 x D139cm / H15 x W54.7 x

D54.7"

\* Box 2 : H106 x W79 x D79cm / H41.7 x W31.1 x