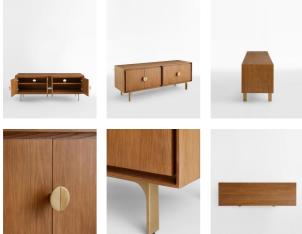

#### Product details

Fill out your living space with the Blythe media unit, crafted from solid oak and oak veneer in a mid-tone oak finish. Complete with rounded statement handles and a cast effect frame, the media unit has four doors with cable cut-out detail. It's a great way to bring a touch of Soho House Berlin to your home.

- · Solid oak and oak veneer media unit
- · Mid-tone finish
- · Cast-coloured effect legs and frame
- · Statement handles
- · Channel around each door front
- · Four-door media unit with cable cut-out
- · Inspired by Soho House Berlin