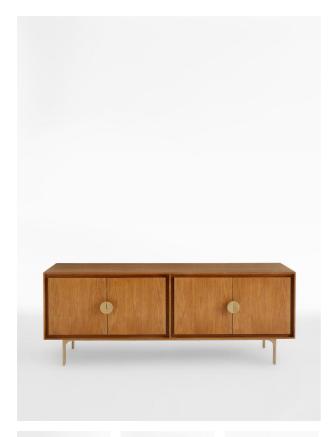

# Blythe Media Unit

£1,270 Regular

£1,016 Membership

#### Product details

Fill out your living space with the Blythe media unit, crafted from solid oak and oak veneer in a mid-tone oak finish. Complete with rounded statement handles and a cast effect frame, the media unit has four doors with cable cut-out detail. It's a great way to bring a touch of Soho House Berlin to your home.

- · Solid oak and oak veneer media unit
- · Mid-tone finish
- · Cast-coloured effect legs and frame
- · Statement handles
- · Channel around each door front
- · Four-door media unit with cable cut-out
- · Inspired by Soho House Berlin