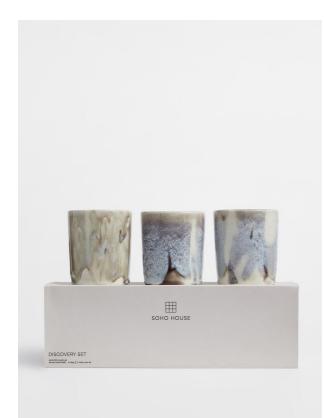

### **Product details**

The Frome discovery set takes its cues from the rustic interiors of Soho Farmhouse. The vessels are handmade in Portugal with a pastel reactive glaze, which makes each finish unique. They're filled with three of our signature fragrances to suit the different areas in a home.

- · Frome discovery set
- · Set of three
- $\cdot\,$  Infused with our Sicilian Thyme, Leather  $\delta$
- Oud and Pomelo fragrances
- · Reactive glaze may vary from piece to piece
- · Handmade in Portugal
- Inspired by Soho Farmhouse

### Dimensions

Product dimensions: H9 x W28 x D9cm / H3.5 x W11 x D3.5"

Product weight: 0.22kg / 0.5lbs