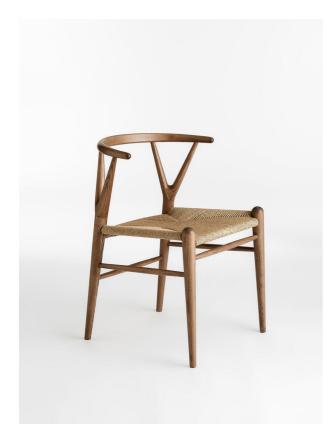

# Sitwell Dining Chair Walnut

£595 Regular

£506 Membership

## Product details

Referencing the seating styles at Little Beach House Barcelona, Sitwell is our modern take on mid-century dining chairs. Handmade in Italy, the chair has a curved back with a rope cord seat - a unique seating option for design-led homes.

- $\cdot$  Solid ash dining chair
- · Walnut stain
- · Handmade in Italy
- Rope cord seat
- · Wishbone leg detail
- · Inspired by Little Beach House Barcelona