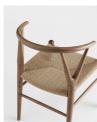

## Product details

Referencing the seating styles at Little Beach House Barcelona, Sitwell is our modern take on mid-century dining chairs. Handmade in Italy, the chair has a curved back with a rope cord seat - a unique seating option for design-led homes.

- $\cdot$  Solid ash dining chair
- · Walnut stain
- · Handmade in Italy
- Rope cord seat
- · Wishbone leg detail
- · Inspired by Little Beach House Barcelona