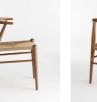

## Product details

Referencing the seating styles at Little Beach House Barcelona, Sitwell is our modern take on mid-century dining chairs. Handmade in Italy, the chair has a curved back with a rope cord seat - a unique seating option for design-led homes.

- $\cdot$  Solid ash dining chair
- · Walnut stain
- · Handmade in Italy
- Rope cord seat
- · Wishbone leg detail
- · Inspired by Little Beach House Barcelona