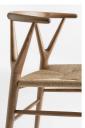

## Product details

Referencing the seating styles at Little Beach House Barcelona, Sitwell is our modern take on mid-century dining chairs. Handmade in Italy, the chair has a curved back with a rope cord seat - a unique seating option for design-led homes.

- $\cdot$  Solid ash dining chair
- · Walnut stain
- · Handmade in Italy
- Rope cord seat
- · Wishbone leg detail
- · Inspired by Little Beach House Barcelona