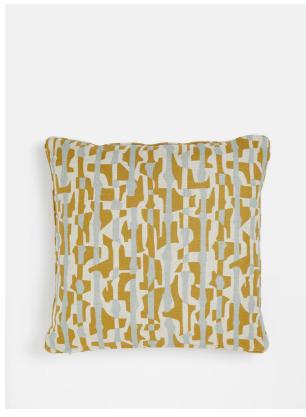

# Mozley Square Cushion, Mustard

£58 Regular

£46 Membership

### Product details

The Mozley square cushion is crafted from textured linen and references the patterned cushions displayed in Soho Warehouse. Designed by our in-house team, the cushion features an abstract motif that is inspired by antique linocuts. Use it to add intrigue and colour to your seating spot.

- · Linen square cushion
- · Abstract pattern
- · Printed and made in the UK
- · Designed in-house
- · Linocut-style pattern
- · Inspired by Soho Warehouse