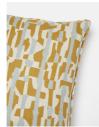

### Product details

The Mozley square cushion is crafted from textured linen and references the patterned cushions displayed in Soho Warehouse. Designed by our in-house team, the cushion features an abstract motif that is inspired by antique linocuts. Use it to add intrigue and colour to your seating spot.

- · Linen square cushion
- · Abstract pattern
- · Printed and made in the UK
- · Designed in-house
- · Linocut-style pattern
- · Inspired by Soho Warehouse