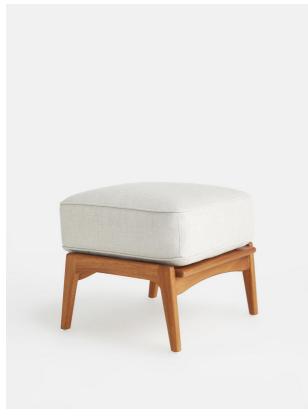

# Eleonora Outdoor Footstool, Sunbrella Light Grey

£495 Regular

£421 Membership

#### Product details

Mirroring the outdoor seating in our Rome House, the Eleonora footstool is a modern rendition of mid-century styles. Crafted from iroko wood with a slatted frame, it comes with a removable, foam-filled cushion covered in Sunbrella - a soft woven fabric. Pair with the matching chairs for a coordinated look.

- · Show wood iroko footstool
- · Slatted frame
- · Weather-resistant
- · Removable Sunbrella foam cushion
- · Pair with the matching chairs
- · Cover when not in use
- · Inspired by Soho House Rome