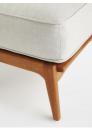

#### Product details

Mirroring the outdoor seating in our Rome House, the Eleonora footstool is a modern rendition of mid-century styles. Crafted from iroko wood with a slatted frame, it comes with a removable, foam-filled cushion covered in Sunbrella - a soft woven fabric. Pair with the matching chairs for a coordinated look.

- · Show wood iroko footstool
- · Slatted frame
- · Weather-resistant
- · Removable Sunbrella foam cushion
- · Pair with the matching chairs
- · Cover when not in use
- · Inspired by Soho House Rome