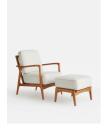

#### Product details

Mirroring the outdoor seating in our Rome House, the Eleonora footstool is a modern rendition of mid-century styles. Crafted from iroko wood with a slatted frame, it comes with a removable, foam-filled cushion covered in Sunbrella - a soft woven fabric. Pair with the matching chairs for a coordinated look.

- · Show wood iroko footstool
- · Slatted frame
- · Weather-resistant
- · Removable Sunbrella foam cushion
- · Pair with the matching chairs
- · Cover when not in use
- · Inspired by Soho House Rome