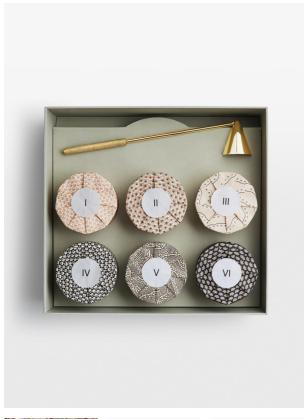

#### Product details

Perfect for Christmas gifting, our Ultimate Candle gift set comes with six wrapped candles in glass vessels and a brass candle snuffer. Each candle is hand poured in England using a blend of mineral and vegetable wax that provides a clean burn and long-lasting scent release.

- · Ultimate candle gift set
- · Brass candle snuffer
- $\cdot$  Scents include: Blackcurrant & Cedar, Leather & Oud, Fig Verde, Pomelo, Rose Water, and Bergamot & Mandarin Zest
- · Vegan-friendly blend of mineral and vegetable wax
- · Bespoke fragrance created by an expert perfumer for Soho House
- · Inspired by Houses around the world