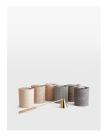

#### Product details

Perfect for Christmas gifting, our Ultimate Candle gift set comes with six wrapped candles in glass vessels and a brass candle snuffer. Each candle is hand poured in England using a blend of mineral and vegetable wax that provides a clean burn and long-lasting scent release.

- · Ultimate candle gift set
- · Brass candle snuffer
- $\cdot$  Scents include: Blackcurrant & Cedar, Leather & Oud, Fig Verde, Pomelo, Rose Water, and Bergamot & Mandarin Zest
- · Vegan-friendly blend of mineral and vegetable wax
- · Bespoke fragrance created by an expert perfumer for Soho House
- · Inspired by Houses around the world