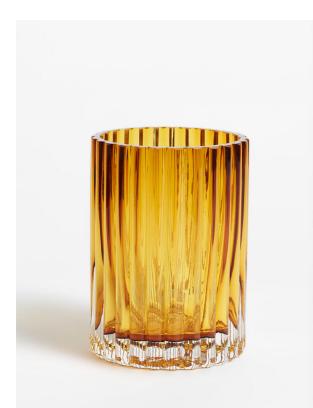

# Barlow Glass Toothbrush Holder

£15 Regular

£12 Membership

#### **Product details**

The Barlow toothbrush holder is crafted from a ribbed coloured glass to reference the interiors of our 180 House, based on London's Strand. Keep it sinkside to house toothbrushes, and pair with the Barlow soap dish for a coordinated bathroom scheme.

- · Glass toothbrush holder
- · Ribbed glass vessel
- $\cdot$  Pair with the Barlow soap dish
- · Inspired by 180 House

#### Details

Material: Ribbed Glass Care instructions: Wipe clean with a soft cloth