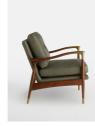

# Theodore Armchair, Linen, Khaki, Us

£495 Regular

£396 Membership

#### Product details

Taking cues from vintage-inspired designs at 40 Greek Street, our Theodore chair will add a fresh focal point to your living space. It has a comfortable, deep-sit shape with down and feather-wrapped foam cushions upholstered in Khaki linen. The tapered birch-wood frame and brass detailing on the arms complement the clean lines.

- · Tapered birch-wood frame
- · Brass-detailed arms
- · Upholstered in Khaki linen
- · Feather and down-wrapped foam cushions
- · Inspired by 40 Greek Street Also available in Natural and Charcoal.