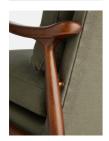

#### Product details

Taking cues from vintage-inspired designs at 40 Greek Street, our Theodore chair will add a fresh focal point to your living space. It has a comfortable, deep-sit shape with down and feather-wrapped foam cushions upholstered in Khaki linen. The tapered birch-wood frame and brass detailing on the arms complement the clean lines.

- · Tapered birch-wood frame
- · Brass-detailed arms
- · Upholstered in Khaki linen
- · Feather and down-wrapped foam cushions
- · Inspired by 40 Greek Street Also available in Natural and Charcoal.

## **Details**

Arm height: 60.5cm Seat depth: 45cm Seat width: 56cm Seat height: 45.5cm Assembly required: No Removable legs: No Removable cushions: Yes

Frame: Birch frame with brass effect finish

Legs: Birch