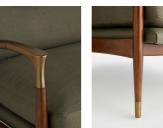

#### Product details

Taking cues from vintage-inspired designs at 40 Greek Street, our Theodore chair will add a fresh focal point to your living space. It has a comfortable, deep-sit shape with down and feather-wrapped foam cushions upholstered in Khaki linen. The tapered birch-wood frame and brass detailing on the arms complement the clean lines.

- · Tapered birch-wood frame
- · Brass-detailed arms
- · Upholstered in Khaki linen
- · Feather and down-wrapped foam cushions
- · Inspired by 40 Greek Street Also available in Natural and Charcoal.

## **Details**

Arm height: 60.5cm Seat depth: 45cm Seat width: 56cm Seat height: 45.5cm Assembly required: No Removable legs: No Removable cushions: Yes

Frame: Birch frame with brass effect finish

Legs: Birch