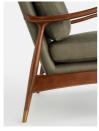

#### Product details

Taking cues from vintage-inspired designs at 40 Greek Street, our Theodore chair will add a fresh focal point to your living space. It has a comfortable, deep-sit shape with down and feather-wrapped foam cushions upholstered in Khaki linen. The tapered birch-wood frame and brass detailing on the arms complement the clean lines.

- · Tapered birch-wood frame
- · Brass-detailed arms
- · Upholstered in Khaki linen
- · Feather and down-wrapped foam cushions
- · Inspired by 40 Greek Street Also available in Natural and Charcoal.

#### **Dimensions**

Product dimensions: H82 x W64 x D75cm / H32.3 x W25.2 x D29.5"

Product weight: 15kg / 33.1lbs

Packaged or boxed dimensions: H78.7 x W74.9 x

D80cm / H31 x W29.5 x D31.5"

Packaged or boxed weight: 23.6kg / 52lbs