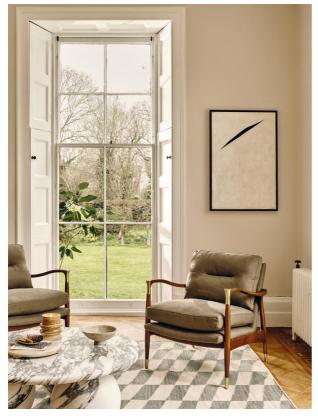

# Theodore Armchair, Linen, Khaki, Us

£495 Regular

£396 Membership

#### Product details

Taking cues from vintage-inspired designs at 40 Greek Street, our Theodore chair will add a fresh focal point to your living space. It has a comfortable, deep-sit shape with down and feather-wrapped foam cushions upholstered in Khaki linen. The tapered birch-wood frame and brass detailing on the arms complement the clean lines.

- · Tapered birch-wood frame
- · Brass-detailed arms
- · Upholstered in Khaki linen
- · Feather and down-wrapped foam cushions
- · Inspired by 40 Greek Street Also available in Natural and Charcoal.