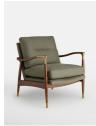

# Theodore Armchair, Linen, Khaki, Us

£495 Regular

£396 Membership

#### Product details

Taking cues from vintage-inspired designs at 40 Greek Street, our Theodore chair will add a fresh focal point to your living space. It has a comfortable, deep-sit shape with down and feather-wrapped foam cushions upholstered in Khaki linen. The tapered birch-wood frame and brass detailing on the arms complement the clean lines.

- · Tapered birch-wood frame
- · Brass-detailed arms
- · Upholstered in Khaki linen
- · Feather and down-wrapped foam cushions
- · Inspired by 40 Greek Street Also available in Natural and Charcoal.