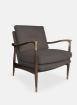

## **Product details**

Taking cues from vintage-inspired designs at 40 Greek Street, our Theodore chair will add a fresh focal point to your living space. It has a comfortable, deep-sit shape with down and feather-wrapped foam cushions upholstered in natural linen. The tapered birch-wood frame and brass detailing on the arms complement the clean lines.

- $\cdot$  Tapered birch-wood frame
- Brass-detailed arms
- $\cdot$  Upholstered in natural linen
- $\cdot$  Feather and down-wrapped foam cushions
- · Inspired by 40 Greek Street

Also available in Natural and Khaki.