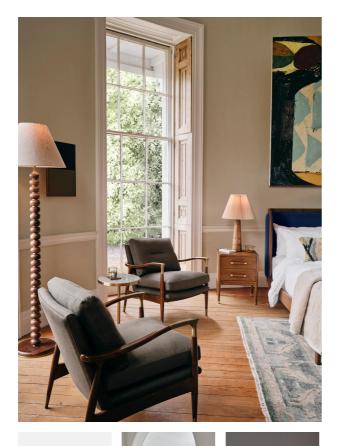

## **Product details**

Taking cues from vintage-inspired designs at 40 Greek Street, our Theodore chair will add a fresh focal point to your living space. It has a comfortable, deep-sit shape with down and feather-wrapped foam cushions upholstered in natural linen. The tapered birch-wood frame and brass detailing on the arms complement the clean lines.

- $\cdot$  Tapered birch-wood frame
- Brass-detailed arms
- $\cdot$  Upholstered in natural linen
- $\cdot$  Feather and down-wrapped foam cushions
- · Inspired by 40 Greek Street

Also available in Natural and Khaki.