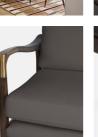

## **Product details**

Taking cues from vintage-inspired designs at 40 Greek Street, our Theodore chair will add a fresh focal point to your living space. It has a comfortable, deep-sit shape with down and feather-wrapped foam cushions upholstered in natural linen. The tapered birch-wood frame and brass detailing on the arms complement the clean lines.

- $\cdot$  Tapered birch-wood frame
- Brass-detailed arms
- $\cdot$  Upholstered in natural linen
- $\cdot$  Feather and down-wrapped foam cushions
- · Inspired by 40 Greek Street

Also available in Natural and Khaki.