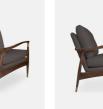

## **Product details**

Taking cues from vintage-inspired designs at 40 Greek Street, our Theodore chair will add a fresh focal point to your living space. It has a comfortable, deep-sit shape with down and feather-wrapped foam cushions upholstered in natural linen. The tapered birch-wood frame and brass detailing on the arms complement the clean lines.

- $\cdot$  Tapered birch-wood frame
- Brass-detailed arms
- $\cdot$  Upholstered in natural linen
- $\cdot$  Feather and down-wrapped foam cushions
- · Inspired by 40 Greek Street

Also available in Natural and Khaki.